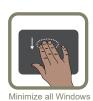

#### **Multi-Touch Features:**

Pinch Zoom In / Out

Swipe Backward

**Specifications:** 

Interface
Touchpad Working Area
Dimensions
Cable Length
Features
Multi-Touch Features

PS/2 or USB (based on model)
2.4 x 1.8" (61 x 46mm)
2.7 x 3.4 x 0.5" (69 x 86 x 13mm)
6 ft. (1.8m)
Left Mouse Button & Right Mouse Button
Pinch Zoom In/Out, Rotate, Scroll/Drag,
Swipe Backward, Swipe Forward & Minimize
All Windows