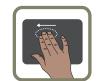

## ■ Multi-Touch Features\*

This touchpad offers the same great functions of traditional touchpads along with advanced multi-touch gestures, to control your device and applications easier and with minimal hand strain. Use two fingers to Pinch Zoom In or Out, Scroll, Drag or Rotate; three finger options include Swipe Backward or Forward.

#### **Multi-Touch Features:**

Pinch Zoom In / Out

Swipe Backward

**Specifications:** 

Interface
Touchpad Working Area
Dimensions
Cable Length
Features
Multi-Touch Features

PS/2 or USB (based on model)
2.4 x 1.8" (61 x 46mm)
2.7 x 3.4 x 0.5" (69 x 86 x 13mm)
6 ft. (1.8m)
Left Mouse Button & Right Mouse Button
Pinch Zoom In/Out, Rotate, Scroll/Drag,
Swipe Backward, Swipe Forward & Minimize
All Windows