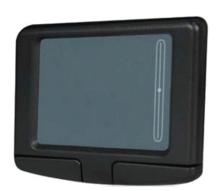

www.adesso.com

Why push a mouse, when you can just point? The Adesso Easycat™ Touchpad makes it easier than ever to control your computer with the touch of a finger. To operate, simply glide your finger over the smooth touchpad surface and gently tap on the pad or click the buttons to perform cursor movement functions. Also enjoy the advanced multi-touch features that let you use various finger touch combinations to control your applications (e.g. Internet browser). The Adesso Easycat™ Touchpad is small and portable, making it easy to take this great tool with you anywhere.

# ■ Small & Portable

Take this touchpad with you anywhere, its small lightweight design makes it great for travel, so you can use with all your devices anywhere.