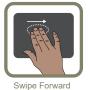

## ■ Multi-Touch Features\*

This touchpad offers the same great functions of traditional touchpads along with advanced multi-touch gestures, to control your device and applications easier and with minimal hand strain. Use two fingers to Pinch Zoom In or Out, Scroll, Drag or Rotate; three finger options include Swipe Backward or Forward.

#### **Multi-Touch Features:**

Pinch Zoom In / Out

Swipe Backward

**Specifications:** 

Interface
Touchpad Working Area
Dimensions
Cable Length
Features
Multi-Touch Features

PS/2 or USB (based on model)
2.4 x 1.8" (61 x 46mm)
2.7 x 3.4 x 0.5" (69 x 86 x 13mm)
6 ft. (1.8m)
Left Mouse Button & Right Mouse Button
Pinch Zoom In/Out, Rotate, Scroll/Drag,
Swipe Backward, Swipe Forward & Minimize
All Windows